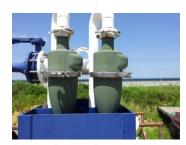

One TFI 113-2-4" Mud Cleaner

- TFI 113 Shale Shaker Bed
- 2 HP, 60 Hz, 110/230/460V Motor
- 2 4" Cones

Three 2 x 3-7.5 HP TFI Centrifugal Pumps

- Cast iron centrifugal pumps
- 7.5 HP, 60 Hz, 3 PH, 230/460V Explosion Proof Motors
- Flexible Woods coupling