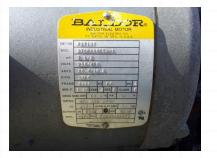

Overall dimensions - 10-1/2' L x 5' W x 12' H

All steel construction. Skid mounted System that consists of:

One 670 gallon handling/storage tank

One TFI 113 Shale Shaker

- Model 113 Vibrator deck
- 2 HP, 60 Hz, 110/230/460V Motor
- Possum Belly w/ 2" feed

One TFI 113-2-4" Mud Cleaner

- TFI 113 Shale Shaker Bed
- 2 HP, 60 Hz, 110/230/460V Motor
- 2 4" Cones

Three 2 x 3-7.5 HP TFI Centrifugal Pumps

- Cast iron centrifugal pumps
- 7.5 HP, 60 Hz, 3 PH, 230/460V Explosion Proof Motors
- Flexible Woods coupling