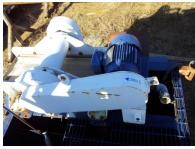

One TFI 113-2-4" Mud Cleaner

- TFI 113 Shale Shaker Bed
- 2 HP, 60 Hz, 110/230/460V Motor
- 2 4" Cones

Three 2 x 3-7.5 HP TFI Centrifugal Pumps

- Cast iron centrifugal pumps
- 7.5 HP, 60 Hz, 3 PH, 230/460V Explosion Proof Motors
- Flexible Woods coupling