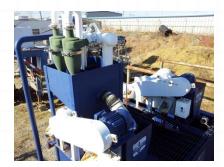

## Tri-Flo 113 Mud System

Ideal for sludge handling, horizontal drilling, oil drilling rigs, flood control, chemical plants, and geothermal well and river crossing drilling.

50-100 GPM mud flow capacity

Overall dimensions - 10-1/2' L x 5' W x 12' H

All steel construction. Skid mounted System that consists of:

One 670 gallon handling/storage tank

One TFI 113 Shale Shaker

- Model 113 Vibrator deck
- 2 HP, 60 Hz, 110/230/460V Motor
- Possum Belly w/ 2" feed

One TFI 113-2-4" Mud Cleaner

- TFI 113 Shale Shaker Bed
- 2 HP, 60 Hz, 110/230/460V Motor
- 2 4" Cones

Three 2 x 3-7.5 HP TFI Centrifugal Pumps

- Cast iron centrifugal pumps
- 7.5 HP, 60 Hz, 3 PH, 230/460V Explosion Proof Motors
- Flexible Woods coupling

One 3" Mud Hopper with Venturi

- 2" nozzle
- Venturi
- Funnel
- 4" butterfly valve

Two 2" Mud Guns

or best offer

**Contact Information** 

Ken Oglesby 918.629.6993 KDO2@impact2u.com

Ken Oglesby 918.629.6993 KD02@impact2u.com