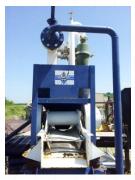

Overall dimensions - 10-1/2' L x 5' W x 12' H

All steel construction. Skid mounted System that consists of:

One 670 gallon handling/storage tank

One TFI 113 Shale Shaker

- Model 113 Vibrator deck
- 2 HP, 60 Hz, 110/230/460V Motor
- Possum Belly w/ 2" feed

One TFI 113-2-4" Mud Cleaner

- TFI 113 Shale Shaker Bed
- 2 HP, 60 Hz, 110/230/460V Motor
- 2 4" Cones

Three 2 x 3-7.5 HP TFI Centrifugal Pumps

- Cast iron centrifugal pumps
- 7.5 HP, 60 Hz, 3 PH, 230/460V Explosion Proof Motors
- Flexible Woods coupling