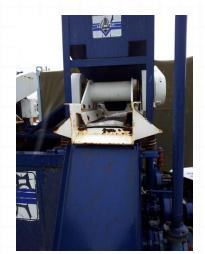

## Tri-Flo 113 Mud System

Ideal for sludge handling, horizontal drilling, oil drilling rigs, flood control, chemical plants, and geothermal well and river crossing drilling.

50-100 GPM mud flow capacity

Overall dimensions - 10-1/2' L x 5' W x 12' H

All steel construction. Skid mounted System that consists of:

One 670 gallon handling/storage tank

One TFI 113 Shale Shaker

- Model 113 Vibrator deck
- 2 HP, 60 Hz, 110/230/460V Motor
- Possum Belly w/ 2" feed

One 3" Mud Hopper with Venturi

- 2" nozzle
- Venturi
- Funnel
- 4" butterfly valve

Two 2" Mud Guns

or best offer

**Contact Information** 

Ken Oglesby 918.629.6993 KDO2@impact2u.com

Ken Oglesby 918.629.6993 KD02@impact2u.com