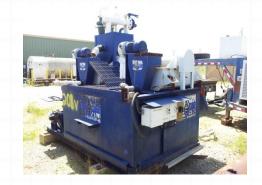

Overall dimensions - 10-1/2' L x 5' W x 12' H

All steel construction. Skid mounted System that consists of:

One 670 gallon handling/storage tank

One TFI 113 Shale Shaker

- Model 113 Vibrator deck
- 2 HP, 60 Hz, 110/230/460V Motor
- Possum Belly w/ 2" feed

One TFI 113-2-4" Mud Cleaner

- TFI 113 Shale Shaker Bed
- 2 HP, 60 Hz, 110/230/460V Motor
- 2 4" Cones

Three 2 x 3-7.5 HP TFI Centrifugal Pumps

- Cast iron centrifugal pumps
- 7.5 HP, 60 Hz, 3 PH, 230/460V Explosion Proof Motors
- Flexible Woods coupling