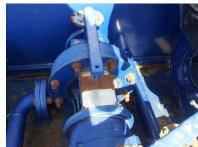

One TFI 113-2-4" Mud Cleaner

- TFI 113 Shale Shaker Bed
- 2 HP, 60 Hz, 110/230/460V Motor
- 2 4" Cones

Three 2 x 3-7.5 HP TFI Centrifugal Pumps

- Cast iron centrifugal pumps
- 7.5 HP, 60 Hz, 3 PH, 230/460V Explosion Proof Motors
- Flexible Woods coupling