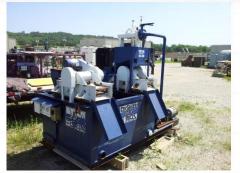

## Tri-Flo 113 Mud System

Ideal for sludge handling, horizontal drilling, oil drilling rigs, flood control, chemical plants, and geothermal well and river crossing drilling.

50-100 GPM mud flow capacity

Overall dimensions - 10-1/2' L x 5' W x 12' H

All steel construction. Skid mounted System that consists of:

One 670 gallon handling/storage tank

One TFI 113 Shale Shaker

- Model 113 Vibrator deck
- 2 HP, 60 Hz, 110/230/460V Motor
- Possum Belly w/ 2" feed