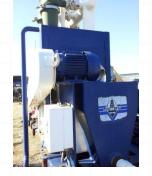

## Tri-Flo 113 Mud System

Ideal for sludge handling, horizontal drilling, oil drilling rigs, flood control, chemical plants, and geothermal well and river crossing drilling.

50-100 GPM mud flow capacity

Overall dimensions - 10-1/2' L x 5' W x 12' H

All steel construction. Skid mounted System that consists of:

One 670 gallon handling/storage tank

One TFI 113 Shale Shaker

- Model 113 Vibrator deck
- 2 HP, 60 Hz, 110/230/460V Motor
- Possum Belly w/ 2" feed

One TFI 113-2-4" Mud Cleaner

- TFI 113 Shale Shaker Bed
- 2 HP, 60 Hz, 110/230/460V Motor
- 2 4" Cones

Three 2 x 3-7.5 HP TFI Centrifugal Pumps

- Cast iron centrifugal pumps
- 7.5 HP, 60 Hz, 3 PH, 230/460V Explosion Proof Motors
- Flexible Woods coupling