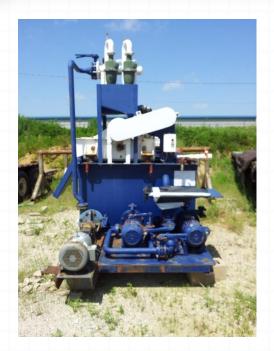

## Tri-Flo 113 Mud System

Ideal for sludge handling, horizontal drilling, oil drilling rigs, flood control, chemical plants, and geothermal well and river crossing drilling.

50-100 GPM mud flow capacity

Overall dimensions - 10-1/2' L x 5' W x 12' H

All steel construction. Skid mounted System that consists of:

One 670 gallon handling/storage tank

One TFI 113 Shale Shaker

- Model 113 Vibrator deck
- 2 HP, 60 Hz, 110/230/460V Motor
- Possum Belly w/ 2" feed

One TFI 113-2-4" Mud Cleaner

- TFI 113 Shale Shaker Bed
- 2 HP, 60 Hz, 110/230/460V Motor
- 2 4" Cones

Three 2 x 3-7.5 HP TFI Centrifugal Pumps

- Cast iron centrifugal pumps
- 7.5 HP, 60 Hz, 3 PH, 230/460V Explosion Proof Motors
- Flexible Woods coupling

One 3" Mud Hopper with Venturi

- 2" nozzle
- Venturi
- Funnel
- 4" butterfly valve

Two 2" Mud Guns

or best offer

**Contact Information** 

Ken Oglesby 918.629.6993 KDO2@impact2u.com

Ken Oglesby 918.629.6993 KD02@impact2u.com