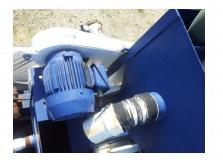

Overall dimensions - 10-1/2' L x 5' W x 12' H

All steel construction. Skid mounted System that consists of:

One 670 gallon handling/storage tank

One TFI 113 Shale Shaker

- Model 113 Vibrator deck
- 2 HP, 60 Hz, 110/230/460V Motor
- Possum Belly w/ 2" feed

One TFI 113-2-4" Mud Cleaner

- TFI 113 Shale Shaker Bed
- 2 HP, 60 Hz, 110/230/460V Motor
- 2 4" Cones

Three 2 x 3-7.5 HP TFI Centrifugal Pumps

- Cast iron centrifugal pumps
- 7.5 HP, 60 Hz, 3 PH, 230/460V Explosion Proof Motors
- Flexible Woods coupling