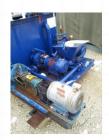

One TFI 113-2-4" Mud Cleaner

- TFI 113 Shale Shaker Bed
- 2 HP, 60 Hz, 110/230/460V Motor
- 2 4" Cones

Three 2 x 3-7.5 HP TFI Centrifugal Pumps

- Cast iron centrifugal pumps
- 7.5 HP, 60 Hz, 3 PH, 230/460V Explosion Proof Motors
- Flexible Woods coupling