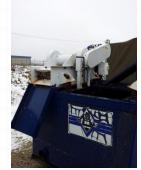

## Tri-Flo 113 Mud System

Ideal for sludge handling, horizontal drilling, oil drilling rigs, flood control, chemical plants, and geothermal well and river crossing drilling.

50-100 GPM mud flow capacity

Overall dimensions - 10-1/2' L x 5' W x 12' H

All steel construction. Skid mounted System that consists of:

One 670 gallon handling/storage tank

One TFI 113 Shale Shaker

- Model 113 Vibrator deck
- 2 HP, 60 Hz, 110/230/460V Motor
- Possum Belly w/ 2" feed

One TFI 113-2-4" Mud Cleaner

- TFI 113 Shale Shaker Bed
- 2 HP, 60 Hz, 110/230/460V Motor
- 2 4" Cones

Three 2 x 3-7.5 HP TFI Centrifugal Pumps

- Cast iron centrifugal pumps
- 7.5 HP, 60 Hz, 3 PH, 230/460V Explosion Proof Motors
- Flexible Woods coupling