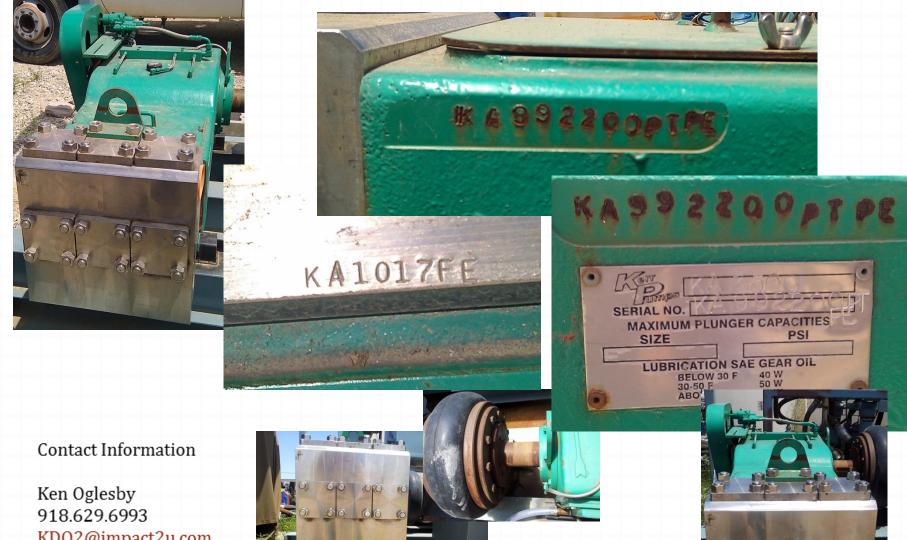

## **Kerr 172 BHP Triplex Piston Pump**

## **KA-3500PT Power End**

Configuration **Horizontal Triplex Piston** Number of Pistons 5 inches Stroke Length Frame Load Rating 10,603 lbs Pump Weight (average) 1,900 lbs Kerr Max. Speed 385 RPM Minimum Speed 100 RPM Mechanical Efficiency (bare shaft) 90% Lube System Force Feed 24 quarts Lube Oil Capacity

## **Kerr Fluid End**

**KA1017FE** 

203 GPM @ 325 RPM (0.6247 gallons/rev)

Max Pressure for intermittent use

Piston Size 3-1/2 inches
Stroke Length 5 inches
Fluid End Material Stainless Steel

Max Pressure for continuous use720 PSIDischarge Size3 inch NPTSuction Size5 inch NPT

**Shaft Coupling included** 

**Contact Information** 

\$ 38,000

or best offer

918.629.6993 KD02@impact2u.com

Ken Oglesby

Less than 1 hour of runtime, Parts and Service Manual is included

900 PSI